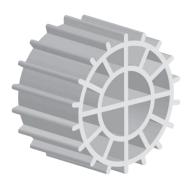

## **Biomec Plus**Advanced Filter Media

- 1025m2 per m3 protected surface area
- Class leading total surface area 1350m² per m³
- Minerals, magnesium, calcium, salt and enzymes incorporated into each piece during extrusion process
- Filters mature faster with Biomec Plus
- Structure of Biomec Plus allows a stable bio-film to form
- Reduces back pressure on pumps for improved efficiency
- Manufactured in UK.

| Biomec Plus: Technical data |                                     |
|-----------------------------|-------------------------------------|
| Diameter                    | 10.2mm                              |
| Length                      | 8mm                                 |
| Total surface area          | 1350 m <sup>2</sup> /m <sup>3</sup> |
| Protected surface area      | 1025 m <sup>2</sup> /m <sup>3</sup> |