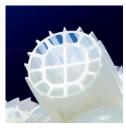

## **Biomec Plus**Advanced Filter Media

- 1025m2 per m3 protected surface area
- Class leading total surface area 1350m² per m³
- Minerals, magnesium, calcium, salt and enzymes incorporated into each piece during extrusion process
- Filters mature faster with Biomec Plus
- Structure of Biomec Plus allows a stable bio-film to form
- Reduces back pressure on pumps for improved efficiency
- Manufactured in UK.

| Biomec Plus: Technical data |                                     |
|-----------------------------|-------------------------------------|
| Diameter                    | 10.2mm                              |
| Length                      | 8mm                                 |
| Total surface area          | 1350 m <sup>2</sup> /m <sup>3</sup> |
| Protected surface area      | 1025 m <sup>2</sup> /m <sup>3</sup> |